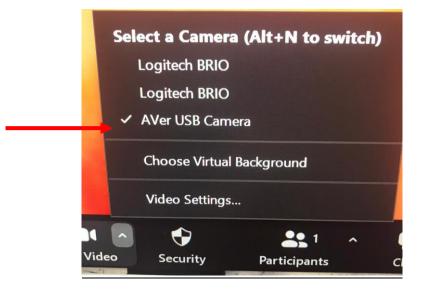

Mic should be set to "Echo Cancelling" Speakers should be set to "Crestron"

If Using Laptop What Your Zoom Video Settings Can Be Set To

1<sup>st</sup> Logitech Brio/Huddly = Podium Cam 2<sup>nd</sup> Logitech Brio/Huddly = Classroom Cam

Aver USB Cam = Doc Cam