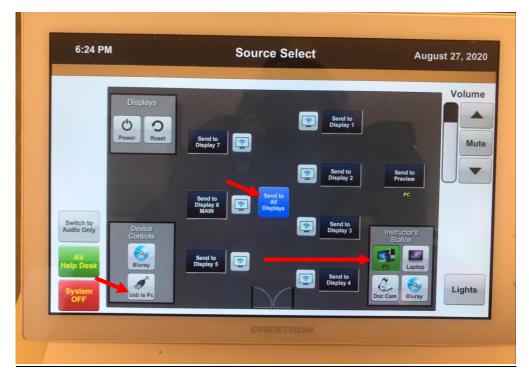

## **Classroom Instructions for PC Users- AIC 130/multiple screen rooms**

If you are using the PC all inputs should be set to PC on Crestron

Mic should be set to "Echo Cancelling" Speakers should be set to "Crestron"

If Using PC What Your Zoom Video Settings Can Be Set To

1<sup>st</sup> Logitech Brio/Huddly = Podium Cam 2<sup>nd</sup> Logitech Brio/Huddly = Classroom Cam

Aver USB Cam = Doc Cam