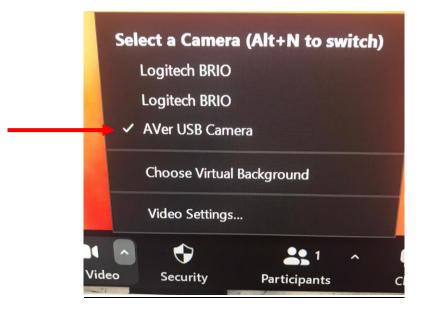

Mic should be set to "Echo Cancelling" Speakers should be set to "Crestron"

If Using PC What Your Zoom Video Settings Can Be Set To

1<sup>st</sup> Logitech Brio/Huddly = Podium Cam 2<sup>nd</sup> Logitech Brio/Huddly = Classroom Cam

Aver USB Cam = Doc Cam