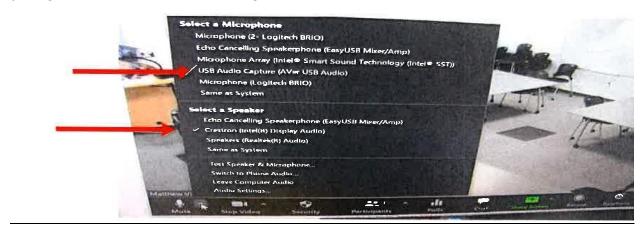

## Classroom Instructions for PC Users- FSC 2A/B

If you are using the PC all inputs should be set to PC on Crestron

If Using PC What Your Zoom Audio Settings Should Be Set To