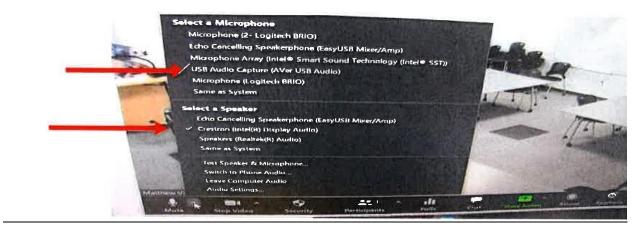

## Classroom Instructions for PC Users- FSC 2A/B

If you are using the PC all inputs should be set to PC on Crestron

If Using PC What Your Zoom Audio Settings Should Be Set To