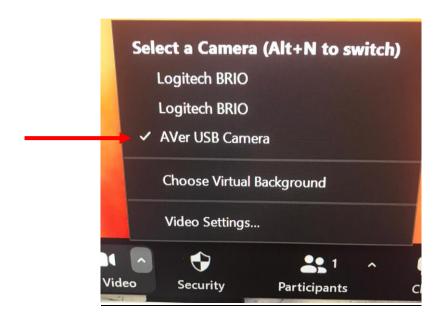

## If Using PC What Your Zoom Video Settings Can Be Set To

1<sup>st</sup> Logitech Brio/Huddly = Podium Cam 2<sup>nd</sup> Logitech Brio/Huddly = Classroom Cam

Aver USB Cam = Doc Cam

1<sup>st</sup> Logitech Brio/Huddly = Podium Cam 2<sup>nd</sup> Logitech Brio/Huddly = Classroom Cam

Aver USB Cam = Doc Cam