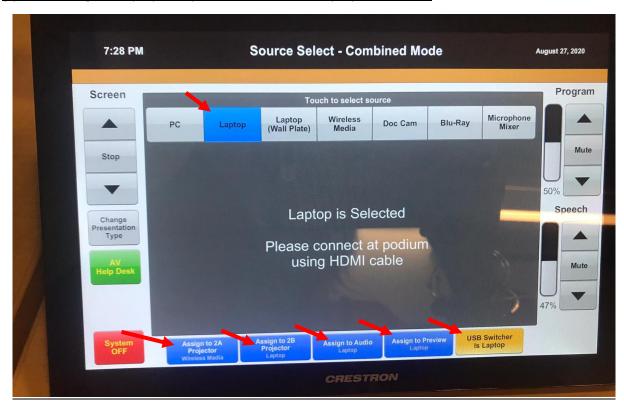

## Classroom Instructions for Laptop Users- FSC 2A/B

If you are using the Laptop all inputs should be set to Laptop on Crestron

<u>If Using Laptop What Your Zoom Audio Settings Should Be Set To</u>

If Using Laptop What Your Zoom Video Settings Can Be Set To