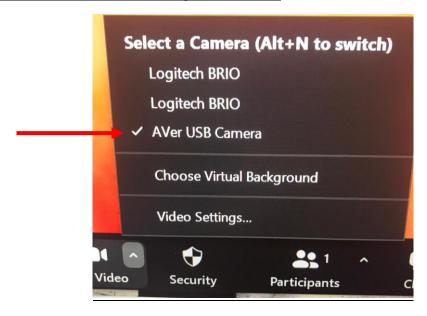

## If Using PC What Your Zoom Video Settings Can Be Set To

1<sup>st</sup> Logitech Brio/Huddly = Podium Cam 2<sup>nd</sup> Logitech Brio/Huddly = Classroom Cam

Aver USB Cam = Doc Cam