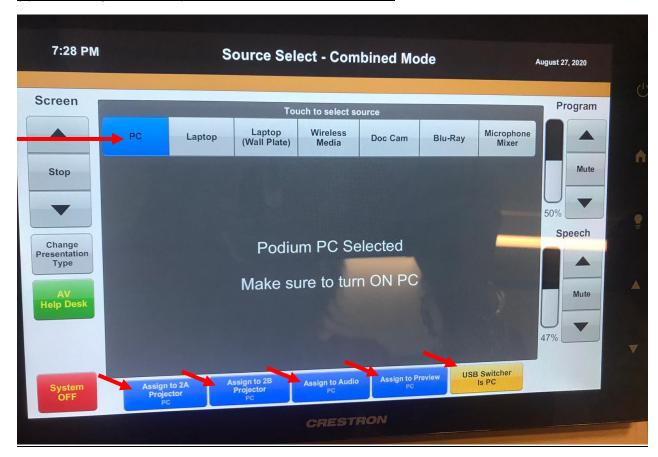

## Classroom Instructions for PC Users- FSC 2A/B

If you are using the PC all inputs should be set to PC on Crestron

If Using PC What Your Zoom Audio Settings Should Be Set To