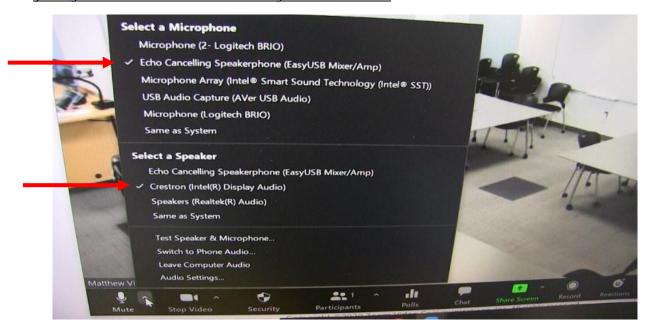

## Classroom Instructions for PC Users-FSC 2C

If you are using the PC all inputs should be set to PC on Crestron

If Using PC What Your Zoom Audio Settings Should Be Set To

Mic should be set to "Echo Cancelling" Speakers should be set to "Crestron"