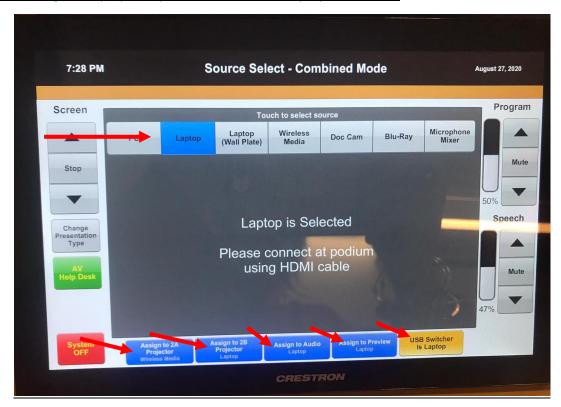

## Classroom Instructions for Laptop Users-FSC 2C

If you are using the Laptop all inputs should be set to Laptop on Crestron

If Using Laptop What Your Zoom Audio Settings Should Be Set To

Mic should be set to "Echo Cancelling" Speakers should be set to "Crestron"