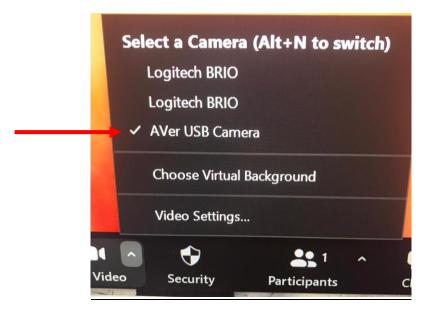

## If Using PC What Your Zoom Video Settings Can Be Set To

1<sup>st</sup> Logitech Brio/Huddly = Podium Cam 2<sup>nd</sup> Logitech Brio/Huddly = Classroom Cam

Aver USB Cam = Doc Cam

## If Using Laptop What Your Zoom Video Settings Can Be Set To

1<sup>st</sup> Logitech Brio/Huddly = Podium Cam 2<sup>nd</sup> Logitech Brio/Huddly = Classroom Cam

Aver USB Cam = Doc Cam