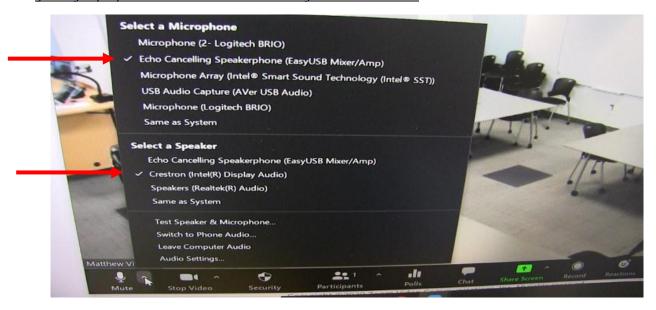

## Classroom Instructions for PC Users-FSC 2C

If you are using the PC all inputs should be set to PC on Crestron

If Using PC What Your Zoom Audio Settings Should Be Set To

Mic should be set to "Echo Cancelling" Speakers should be set to "Crestron"

## Classroom Instructions for Laptop Users-FSC 2C

If you are using the Laptop all inputs should be set to Laptop on Crestron

If Using Laptop What Your Zoom Audio Settings Should Be Set To

Mic should be set to "Echo Cancelling" Speakers should be set to "Crestron"