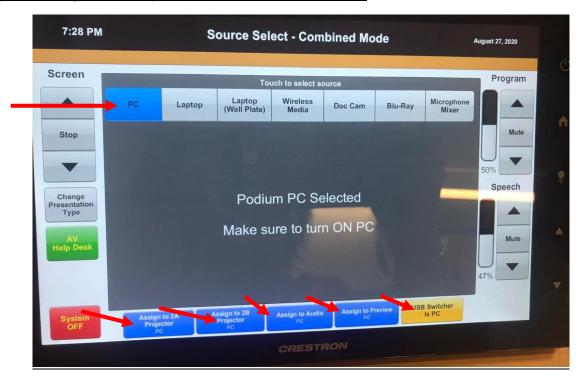

## Classroom Instructions for PC Users-FSC 2C

If you are using the PC all inputs should be set to PC on Crestron

If Using PC What Your Zoom Audio Settings Should Be Set To

Mic should be set to "Echo Cancelling" Speakers should be set to "Crestron"