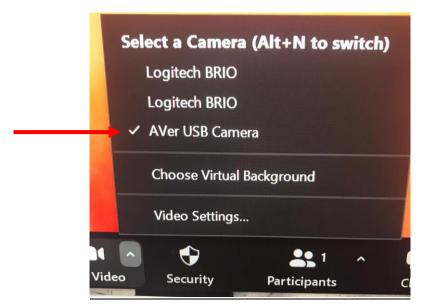

## If Using PC What Your Zoom Video Settings Can Be Set To

1<sup>st</sup> Logitech Brio/Huddly = Podium Cam 2<sup>nd</sup> Logitech Brio/Huddly = Classroom Cam

Aver USB Cam = Doc Cam