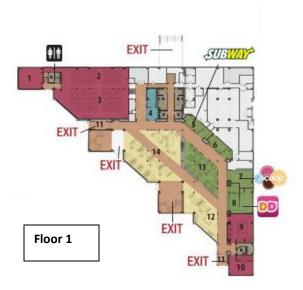

## Fisher Student Center

Meeting Space

- 1. Meeting Room 1
- 2. Heritage Meeting Room
- 3. Papitto Meeting Room
- 4. Information Desk
- 5. Subway
- 6. Nick's Place
- 7. Scoop Convenience Store
- 8. Dunkin'
- 9. Music Conference Room
- 10. Music Practice Room
- 11. Main Entrance
- 12. Community Space
- 13. Fireside Cafe
- 14. Fireside Lounge