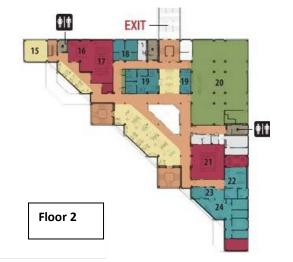

- 15. Commuter HUB
- 16. Room 2A
- 17. Meeting Room 2B
- 18. Student Engagement Office
- 19. Student Events and Orientation Programs FSC Operations Office
- 20. Bryant University Bookstore
- 21. Meeting Room 2C
- 22. Hochberg Women's Center/Pride Center
- 23. Lactation Room
- 24. PwC Center for Diversity and Inclusion